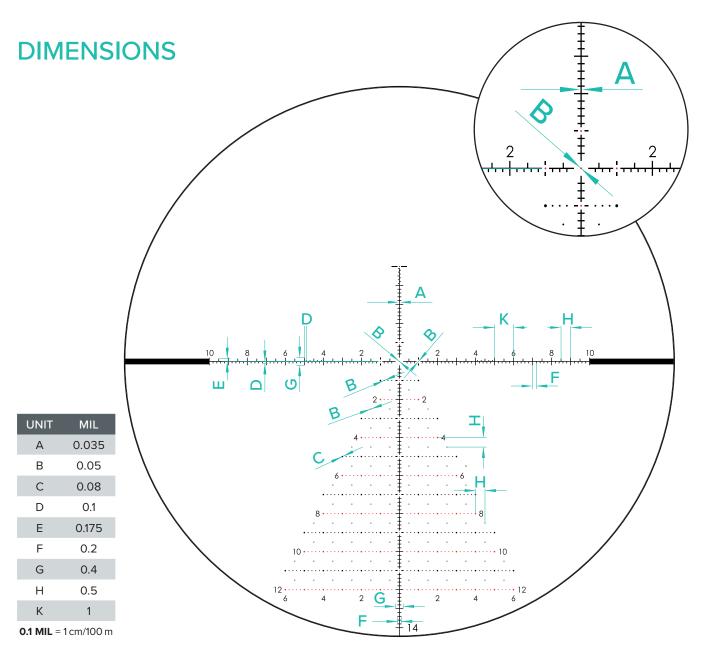

#### **KEY FEATURES:**

- **Precise aiming capabilities:** Free-floating center-dot for precise shot placement and quick visual acquisition.
- **Uniform tree-shape grid:** non-cluttered, free-floating dots with 0.2 milliradians subtensions for accurate bullet drop and wind corrections.
- Smart Numbering System: reticle is numbered and clearly marked for easy reference and precise overview in even numbers.

## Free-floating Center Dot:

- 0.05 mil center dot
- 0.2 mil gap on either side for
  - measured wind hold off

#### Range Estimating Subtension:

 0.1 mil Subtension added between 4 & 5 mil on both horizontal and on the upper vertical crosshairs.