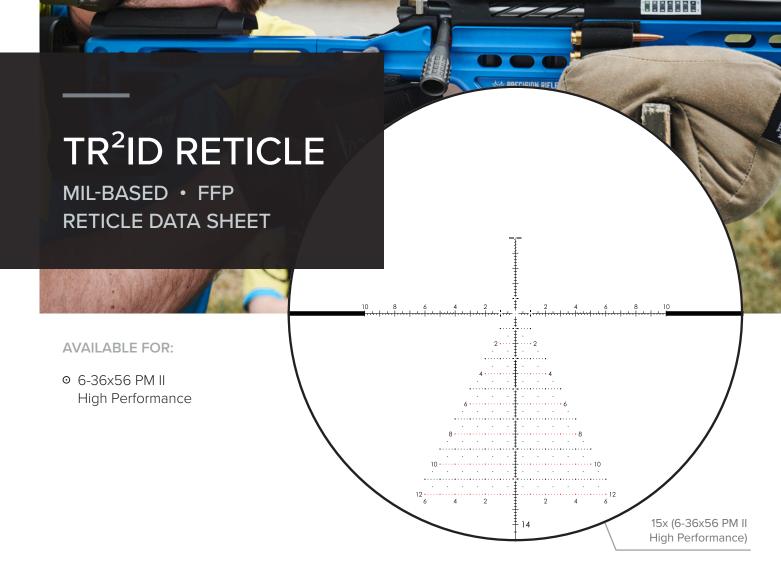

# THE NEW TR<sup>2</sup>ID RETICLE SEE, MEASURE, ADJUST, REACT!

We proudly present our "Tree-Reticle-Indepentend-Dots" (TR<sup>2</sup>ID) innovative mil-based tree-style reticle with 0.2 mil subtension which was developed in co-operation with experienced competition shooters.

Experience an unrivalled view of your target – the focus is on a clear view so you can spot the impact or – just as important – a miss.

The reticle enables precise holding and fast target acquisition so you can fully concentrate on the essentials.