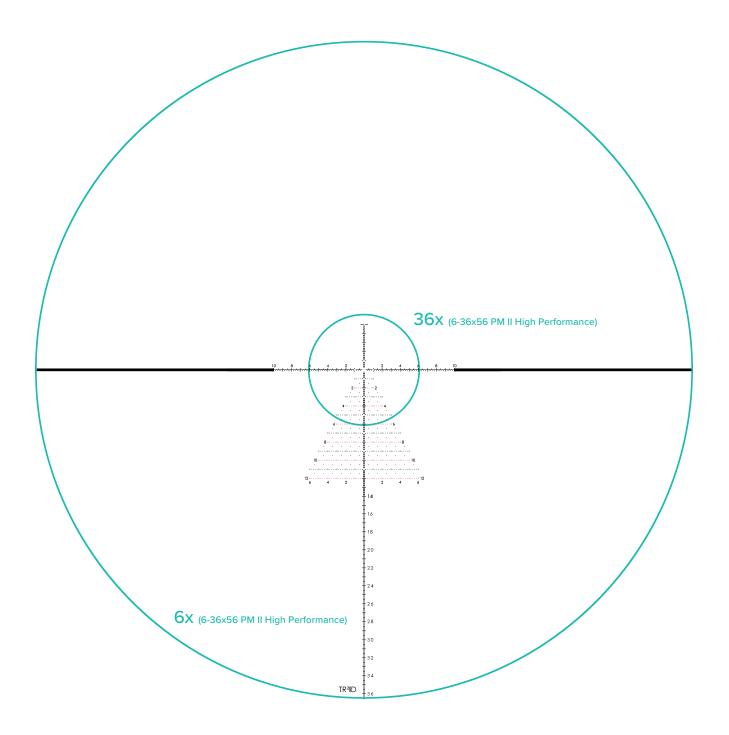

# TR<sup>2</sup>ID – FIELD OF VIEW

# COMPLETE VIEW

Field of View (FOV) The circles show the field of view of the particular magnifications

\*Field-of-view [USA] (m/100 m)/(ft/100 yd): 3.74-0.64/11.2-1.9